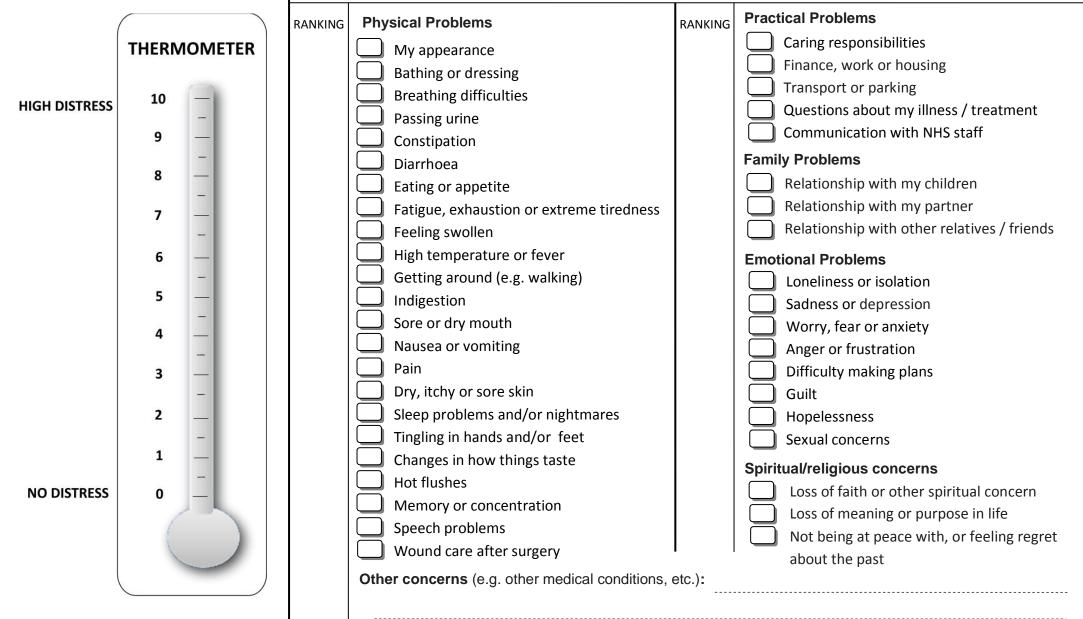

## Patient's name

- Please circle the number below (0-10) that best describes in general how much distress you feel you have been experiencing over the past week, including today.
- 2. If any items below have been a cause of this distress for you over the past week, including today, please tick the box next to it. Please leave it blank if it does not apply to you.

**3.** Then rank (1<sup>st</sup>, 2<sup>nd</sup>, 3<sup>rd</sup>, 4<sup>th</sup>) your top 4 difficulties (1 would be the biggest problem, 4 would be your fourth biggest concern) and put this number beside the item in the RANKING column.